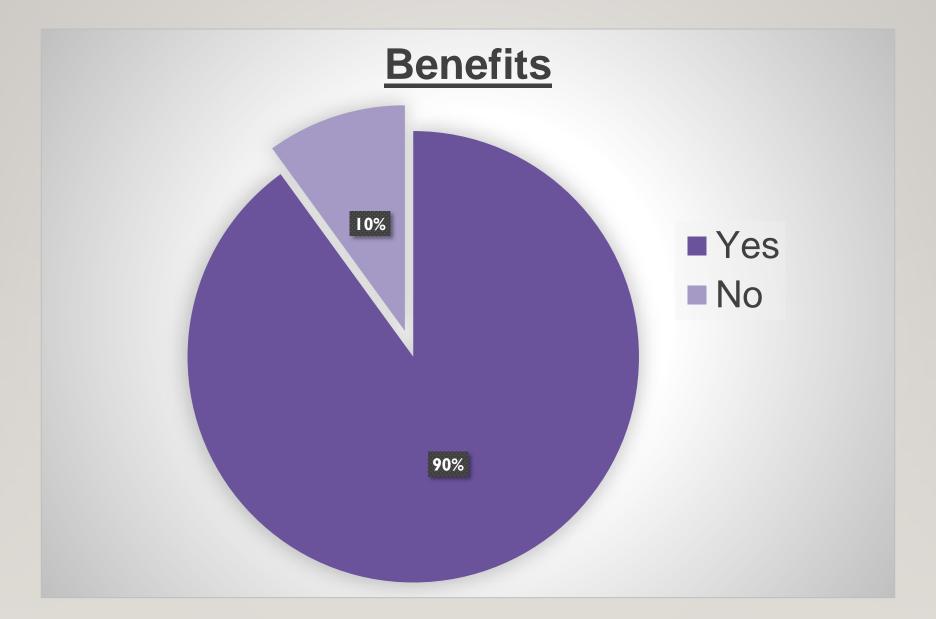

# ILLINOIS DENTAL HYGIENIST SELF-REPORTED HOURLY WAGE SURVEY

AS REPORTED TO ILLINOIS DENTAL HYGIENISTS' ASSOCIATION 2021











Copyright Illinois Dental Hygienists' Association 2022









5





# Map Used to Determine Regional Areas for Survey









care-connect-regions/



#### **Region 1**

Range: \$29 - \$42

Mean: \$34

Median: \$35.50

\* 3 reported making commission plus hourly wage

# Region 2

Range: \$26 – \$43 Mean: \$34.50

Median: \$32.08

\* 1 reported making salary of \$44,000

#### Region 3

Range: \$29.25 - \$45

Mean: \$32.33 Median: \$37.12

\* 1 reported making straight commission

# **Region 4**

Range: \$22.60 - \$42

Mean: \$32.26 Median: \$32.30

#### Region 5

Range: \$13 - \$32

Mean: \$29.77 Median: \$22.50

\* 1 reported making commission plus hourly wage

# Region 6

Range: \$22.42 - \$40

Mean: \$29.80 Median: \$31.21

# Region 7

Range: \$18 – \$53

Mean: \$40.77 Median: \$35.50

\* 2 reported making straight commission

# Region 8