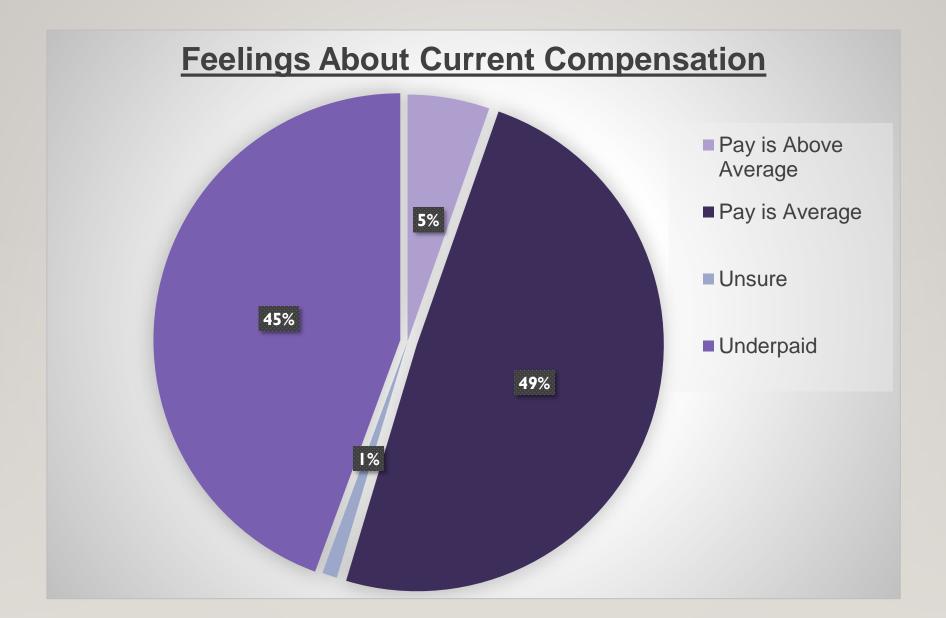

# ILLINOIS DENTAL HYGIENIST SELF-REPORTED HOURLY WAGE SURVEY

AS REPORTED TO ILLINOIS DENTAL HYGIENISTS' ASSOCIATION 2021











Copyright Illinois Dental Hygienists' Association 2022









5





# Map Used to Determine Regional Areas for Survey









care-connect-regions/



#### **Region 1**

Range: \$29 - \$42

Mean: \$34

Median: \$35.50

\* 3 reported making commission plus hourly wage

# Region 2

Range: \$26 – \$43 Mean: \$34.50

Median: \$32.08

\* 1 reported making salary of \$44,000

#### Region 3

Range: \$29.25 - \$45

Mean: \$32.33 Median: \$37.12

\* 1 reported making straight commission

# **Region 4**

Range: \$22.60 - \$42

Mean: \$32.26 Median: \$32.30

#### Region 5

Range: \$13 - \$32

Mean: \$29.77 Median: \$22.50

\* 1 reported making commission plus hourly wage

# Region 6

Range: \$22.42 - \$40

Mean: \$29.80 Median: \$31.21

# Region 7

Range: \$18 – \$53

Mean: \$40.77 Median