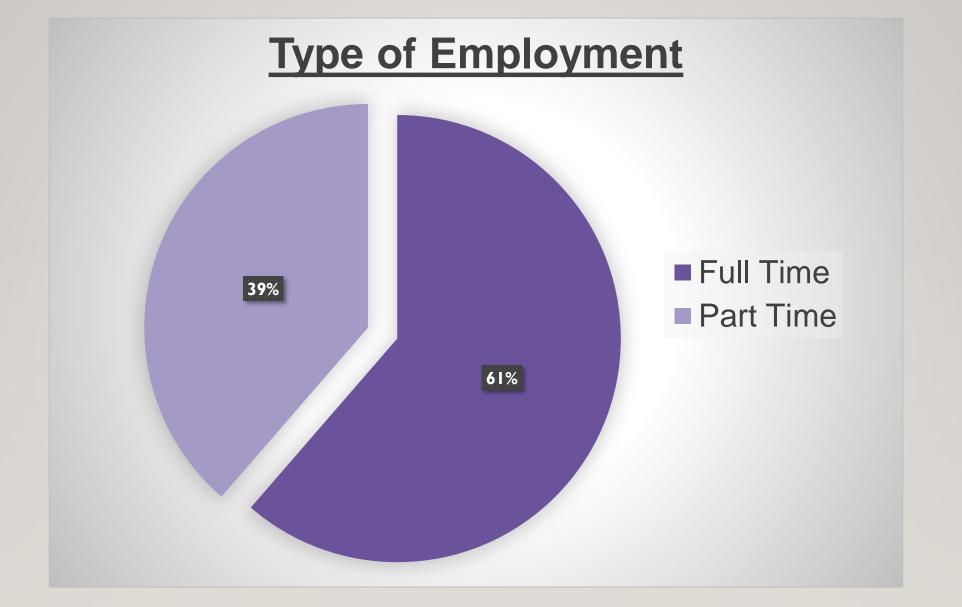

#### **Region 1**

Range: \$29 - \$42

Mean: \$34

Median: \$35.50

\* 3 reported making commission plus hourly wage

# Region 2

Range: \$26 – \$43 Mean: \$34.50

Median: \$32.08

\* 1 reported making salary of \$44,000

#### Region 3

Range: \$29.25 - \$45

Mean: \$32.33 Median: \$37.12

\* 1 reported making straight commission

# **Region 4**

Range: \$22.60 - \$42

Mean: \$32.26 Median: \$32.30

#### Region 5

Range: \$13 - \$32

Mean: \$29.77 Median: \$22.50

\* 1 reported making commission plus hourly wage

# Region 6

Range: \$22.42 - \$40

Mean: \$29.80 Median: \$31.21

# Region 7

Range: \$18 – \$53

Mean: \$40.77 Median: \$35.50

\* 2 reported making straight commission

# Region 8

Range: \$34 - \$50

Mean: \$43.07 Median: \$42

\* Outlier report of \$91 per hour was submitted

#### **State-wide**

Mean: \$36.55 Median: \$30

https://hivcareconnect.com/hiv-care-connect-regions/