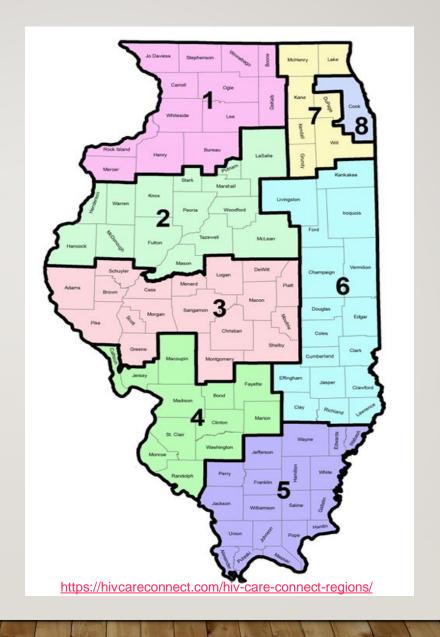

# ILLINOIS DENTAL HYGIENIST SELF-REPORTED HOURLY WAGE SURVEY

AS REPORTED TO ILLINOIS DENTAL HYGIENISTS' ASSOCIATION 2021











Copyright Illinois Dental Hygienists' Association 2022









5





# Map Used to Determine Regional Areas for Survey









care-connect-regions/



#### **Region 1**

Range: \$29 - \$42

Mean: \$34

Median: \$35.50

\* 3 reported making commission plus hourly wage

# Region 2

Range: \$26 – \$43 Mean: \$34.50

Median: \$32.08

\* 1 reported making salary of \$44,000

#### Region 3

Range: \$29.25 - \$45

Mean: \$32.33 Median: \$37.12

\* 1 reported making straight commission

# **Region 4**

Range: \$22.60 - \$42

Mean: \$32.26 Median: \$32.30

#### Region 5

Range: \$13 - \$32

Mean: \$29.77 Median: \$22.50

\* 1 reported making commission plus hourly wage

# Region 6

Range: \$22.42 - \$40

Mean: \$29.80 Median: \$31.21

# Region 7

Range: \$18 – \$53

Mean: \$40.77 Median: \$35.50

\* 2 reported making straight commission

# Region 8

Range: \$34 - \$50

Mean: \$43.07 Median: \$42

\* Outlier report