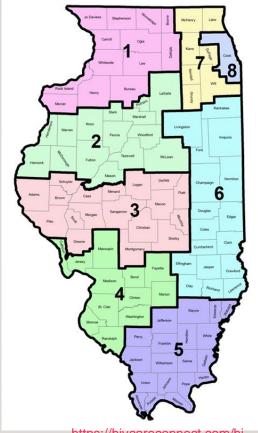

# Map Used to Determine Regional Areas for Survey

care-connect-regions/

#### **Region 1**

Range: \$29 - \$42

Mean: \$34

Median: \$35.50

\* 3 reported making commission plus hourly wage

# Region 2

Range: \$26 – \$43 Mean: \$34.50

Median: \$32.08

\* 1 reported making salary of \$44,000

#### Region 3

Range: \$29.25 - \$45

Mean: \$32.33 Median: \$37.12

\* 1 reported making straight commission

# **Region 4**

Range: \$22.60 - \$42

Mean: \$32.26 Median: \$32.30

#### Region 5

Range: \$13 - \$32

Mean: \$29.77 Median: \$22.50

\* 1 reported making commission plus hourly wage

# Region 6

Range: \$22.42 - \$40

Mean: \$29.80 Median: \$31.21

# Region 7

Range: \$18 – \$53

Mean: \$40.77 Median: \$35.50

\* 2 reported making straight commission

# Region 8

Range: \$34 - \$50

Mean: \$43.07 Median: \$42

\* Outlier report of \$91 per hour was submitted