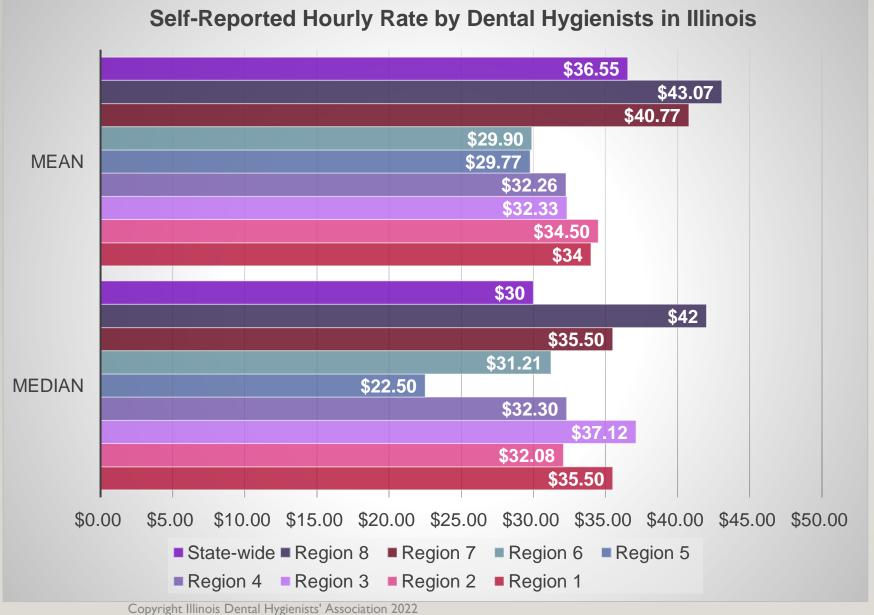

# ILLINOIS DENTAL HYGIENIST SELF-REPORTED HOURLY WAGE SURVEY

AS REPORTED TO ILLINOIS DENTAL HYGIENISTS' ASSOCIATION 2021

Copyright Illinois Dental Hygienists' Association 2022

5

#### **Region 1**

Range: \$29 - \$42

Mean: \$34

Median: \$35.50

\* 3 reported making commission plus hourly wage

# Region 2

Range: \$26 – \$43 Mean: \$34.50

Median: \$32.08

\* 1 reported making salary of \$44,000

#### Region 3

Range: \$29.25 - \$45

Mean: \$32.33 Median: \$37.12

\* 1 reported making straight commission

# **Region 4**

Range: \$22.60 - \$42

Mean: \$32.26 Median: \$32.30

#### Region 5

Range: \$13 - \$32

Mean: \$29.77 Median: \$22.50

\* 1 reported making commission plus hourly wage

# Region 6

Range: \$22.42 - \$40

Mean: \$29.80 Median: \$31.21

# Region 7

Range: \$18 – \$53

Mean: \$40.77 Median: \$35.50

\* 2 reported making straight commission

# Region 8

Range: \$34 - \$50

Mean: \$43.07 Median: \$42

\* Outlier report of \$91 per hour was submitted

#### **State-wide**

Mean: \$36.55 Median: \$30

https://hivcareconnect.com/hiv-care-connect-regions/