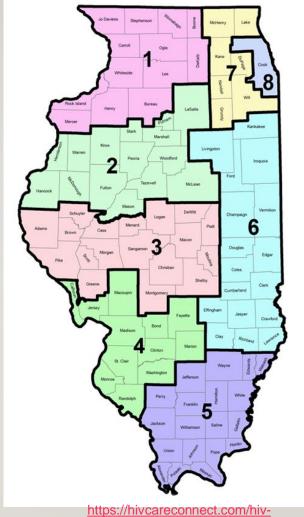

# ILLINOIS DENTAL HYGIENIST SELF-REPORTED HOURLY WAGE SURVEY

AS REPORTED TO ILLINOIS DENTAL HYGIENISTS' ASSOCIATION 2021











Copyright Illinois Dental Hygienists' Association 2022









5





# Map Used to Determine Regional Areas for Survey









care-connect-regions/



#### **Region 1**

Range: \$29 - \$42

Mean: \$34

Median: \$35.50

\* 3 reported making commission plus hourly wage

# Region 2

Range: \$26 – \$43 Mean: \$34.50

Median: \$32.08

\* 1 reported making salary of \$44,000

#### Region 3

Range: \$29.25 - \$45

Mean: \$32.33 Median: \$37.12

\* 1 reported making straight commission

# **Region 4**

Range: \$22.60 - \$42

Mean: \$32.26 Median: \$32.30

#### Region 5

Range: \$13 - \$32

Mean: \$29.77 Median: \$22.50

\* 1 reported making commission plus hourly wage

# Region 6

Range: \$22.42 - \$40

Mean: \$29.80 Median: \$31.21

# Region 7

Range: \$18 – \$53

Mean: \$40.77 Median: \$35.50

\* 2 reported making straight commission

# Region 8

Range: \$34 - \$50

Mean: \$43.07 Median: \$42

\* Outlier report of \$