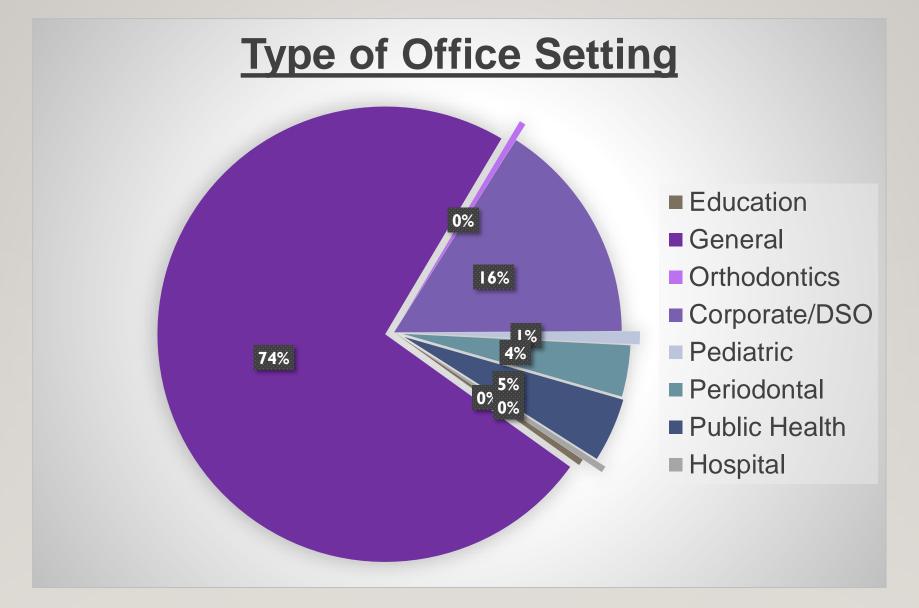

# ILLINOIS DENTAL HYGIENIST SELF-REPORTED HOURLY WAGE SURVEY

AS REPORTED TO ILLINOIS DENTAL HYGIENISTS' ASSOCIATION 2021











Copyright Illinois Dental Hygienists' Association 2022









5





# Map Used to Determine Regional Areas for Survey









care-connect-regions/



#### **Region 1**

Range: \$29 - \$42

Mean: \$34

Median: \$35.50

\* 3 reported making commission plus hourly wage

# Region 2

Range: \$26 – \$43 Mean: \$34.50

Median: \$32.08

\* 1 reported making salary of \$44,000

#### Region 3

Range: \$29.25 - \$45

Mean: \$32.33 Median: \$37.12

\* 1 reported making straight commission

# **Region 4**

Range: \$22.60 - \$42

Mean: \$32.26 Median: \$32.30

#### Region 5

Range: \$13 - \$32

Mean: \$29.77 Median: \$22.50

\* 1 reported making commission plus hourly wage

# Region 6

Range: \$22.42 - \$40

Mean: \$29.80 Median: \$31.21

# Region 7

Range: \$18 – \$53

Mean: \$40.77 Median: \$